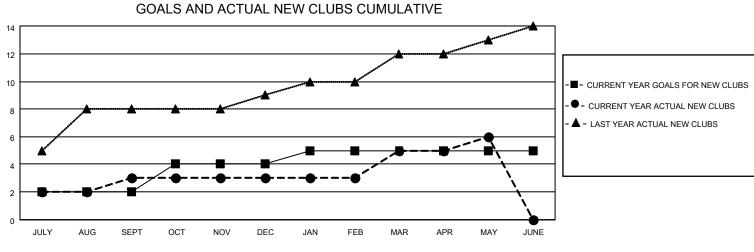

## LOCATION INDIA

District 322 A

Results as of: 5/31/2023

| Clubs                 |               |           |               | Members               |                         |                         |                                                    |
|-----------------------|---------------|-----------|---------------|-----------------------|-------------------------|-------------------------|----------------------------------------------------|
| RESULTS FOR 2022-2023 |               |           |               | RESULTS FOR 2022-2023 |                         |                         |                                                    |
| QUARTER               | NEW CLUB GOAL | NEW CLUBS | DROPPED CLUBS | QUARTER MEM           | IBER GROWTH NET<br>GOAL | MEMBER GROWTH<br>ACTUAL | DROPPED<br>MEMBERS ACTUAL<br>(including transfers) |
| JULY/AUG/SEPT         | 2             | 3         | 1             | JULY/AUG/SEPT         | 100                     | 297                     | 93                                                 |
| OCT/NOV/DEC           | 2             | 0         | 6             | OCT/NOV/DEC           | 200                     | 84                      | 287                                                |
| JAN/FEB/MAR           | 1             | 2         | 2             | JAN/FEB/MAR           | 100                     | 158                     | 60                                                 |
| APR/MAY/JUNE          | 0             | 1         | 0             | APR/MAY/JUNE          | 50                      | 124                     | 41                                                 |